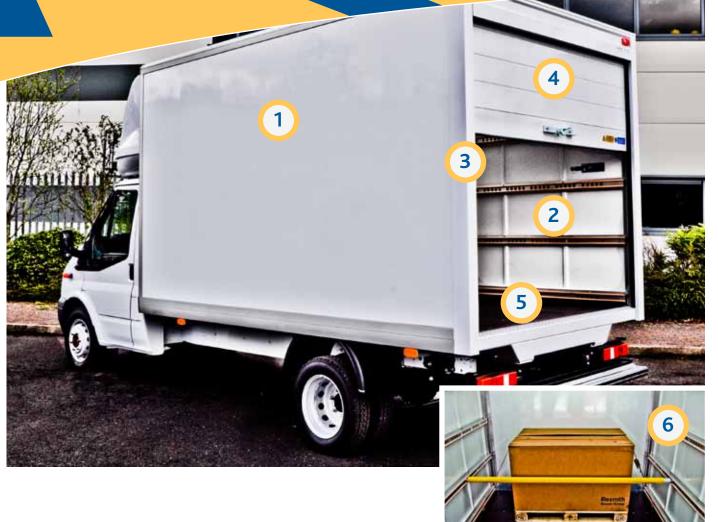

1

GRP sides and bulkhead with no visible fixings; perfect for your livery!

2

Uniquely Ingimex four tier, internal lashing system; This design allows for several load restraint methods; Lashing directly to the deck, standard load lock lashing or the use of expanding load poles which are exclusively manufactured by Ingimex.

Steel rear frame is dip painted and powder coated to give high quality corrosion resistance and durability.

Tel: +44 (0) 1952 585833 Email: sales@ingimex.com Website: www.ingimex.com

Why you need the Ingimex Luton Van

An Ingimex designed and manufactured shutter with wide lath interlocking aluminium planks for high strength, no external cables and a smooth finish; Ideal for livery.

Features a 'slam shut' locking system.

Single piece birch floor

Wide range of optional extras available such as tail-lifts and the Ingimex 400kg anti-rattle poles.